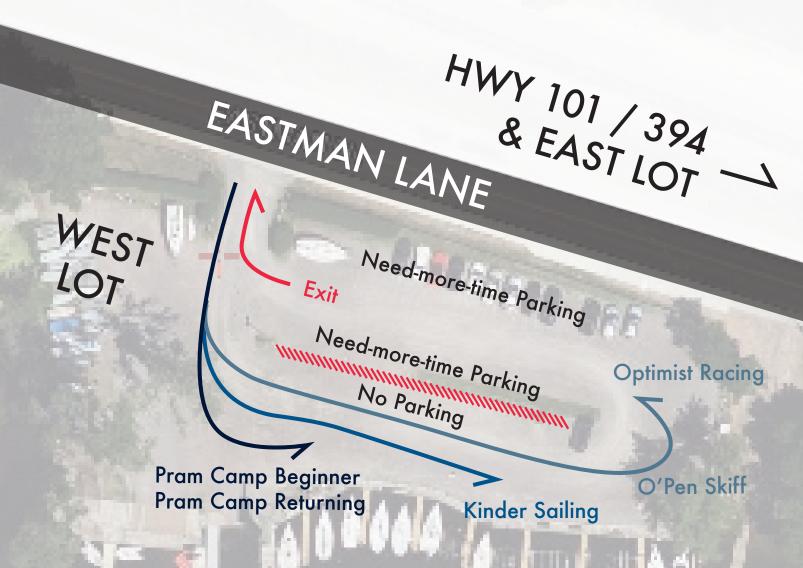

- PLEASE STAY SEATED Adults stay in vehicles, it helps the kids transition to camp life quickly!
- NOT READY YET? Please pull forward, keep line moving, parking in designated area.
- WAIVER & PAYMENT You may be directed to main building to complete these items.
- HALF DAY CLASSES All half day classes use the West lot for pickup/dropoff 11am 2 pm.