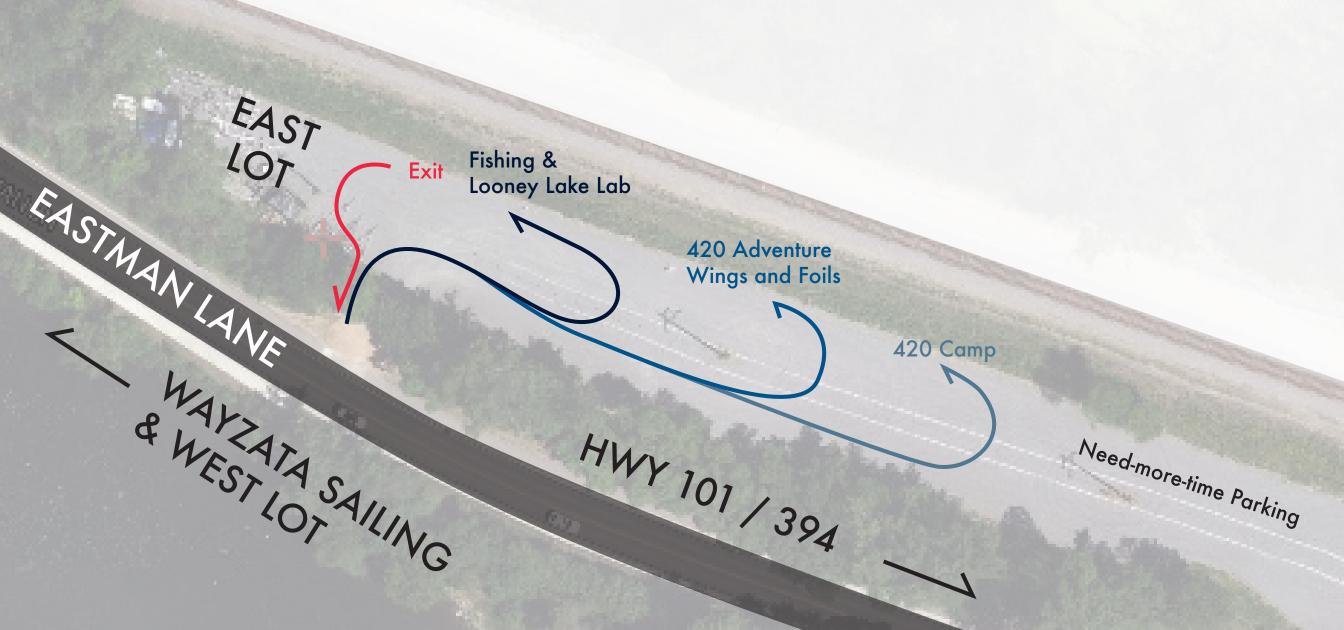

## WAYZATA SAILING

Ezra's Clubhouse
Missing Forms / Payment
Customer Service
Adult Lessons
Evening Programming
Late Drop Off
Early Pickup

- PLEASE STAY SEATED Adults stay in vehicles, it helps the kids transition to camp life quickly!
- NOT READY YET? Please pull forward, keep line moving, parking in designated area.
- WAIVER & PAYMENT You may be directed to main building to complete these items.
- HALF DAY CLASSES All half day classes use the West lot for pickup/dropoff 11am 2 pm.